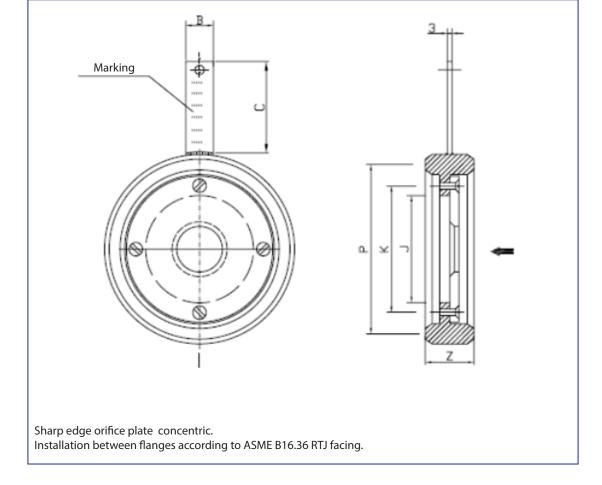

Detailed information is show on construction drawings provided by Buyer or prepared by Alf-Sensor.

Basic dimensions required according to above mentioned standards are show on the sketch underneath:

Note: bore diameter shall be provided by Buyer, alternatively calculation may be done by Alf-Sensor using data provided (ref to OPL\_FLOW QUESTIONNAIRE)





ALF-SENSOR Sp. J. seat: ul. Narcyzowa 3, 31-342 Kraków manufacturing plant: ul. Krakowska 294, 32-080 Zabierzów

Phone: (+48) 12 258 08 40 | Fax: (+48) 12 258 08 48 | E-mail: office@alf-sensor.com

www.alf-sensor.com







ALF-SENSOR Sp. J. seat: ul. Narcyzowa 3, 31-342 Kraków manufacturing plant: ul. Krakowska 294, 32-080 Zabierzów Phone: (+48) 12 258 08 40 | Fax: (+48) 12 258 08 48 | E-mail: office@alf-sensor.com www.alf-sensor.com



\* Bore diameter is calculated by Alf-Sensor on the base of FLOW QUESTIONNAIRE filled in by Buyer

## Non-standard models available.

## **Ordering Example:**

## OPL-401-4"-300RF-149,0-98,2-50,12-1.4404-steam-sharp edge

stands for: Flange taps orfice plate, NPS 4 inches, Flange 300 lbs / facing RF, External diameter of orfice 149,0 mm, Internal pipe diameter 98,2 mm, Bore diameter 50,12 mm, Orfice plate material 1.4404 = SS316L, Process fluid: steam, Special requirement: Sharp edge orifice



ALF-SENSOR Sp. J. seat: ul. Narcyzowa 3, 31-342 Kraków manufacturing plant: ul