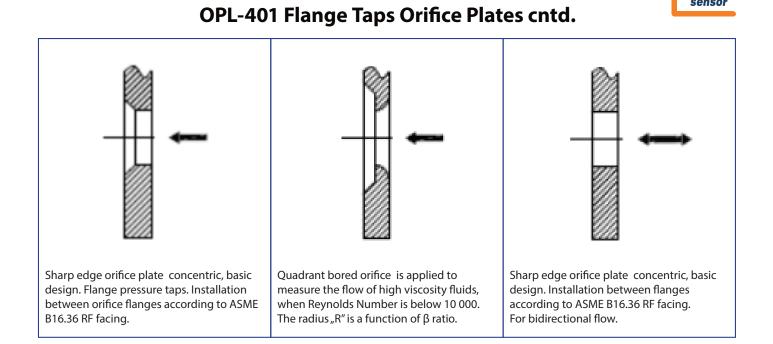

Detailed information is show on construction drawings provided by Buyer or prepared by Alf-Sensor.

Basic dimensions required according to above mentioned standards are show on the sketch underneath:

Note: bore diameter shall be provided by Buyer, alternatively calculation may be done by Alf-Sensor using data provided (ref to OPL\_FLOW QUESTIONNAIRE)





ALF-SENSOR Sp. J. seat: ul. Narcyzowa 3, 31-342 Kraków manufacturing plant: ul. Krakowska 294, 32-080 Zabierzów

Phone: (+48) 12 258 08 40 | Fax: (+48) 12 258 08 48 | E-mail: office@alf-sensor.com

www.alf-sensor.com







ALF-SENSOR Sp. J. seat: ul. Narcyzowa 3, 31-342 Kraków manufacturing plant: ul. Krakowska 294, 32-080 Zabierzów Phone: (+48) 12 258 08 40 | Fax: (+48) 12 258 08 48 | E-mail: office@alf-sensor.com www.alf-sensor.com



\* Bore diameter is calculated by Alf-Sensor on the base of FLOW QUESTIONNAIRE filled in by Buyer

## Non-standard models available.

## **Ordering Example:**

## OPL-401-4"-300RF-149,0-98,2-50,12-1.4404-steam-sharp edge

stands for: Flange taps orfice plate, NPS 4 inches, Flange 300 lbs / facing RF, External diameter of orfice 149,0 mm, Internal pipe diameter 98,2 mm, Bore diameter 50,12 mm, Orfice plate material 1.4404 = SS316L, Process fluid: steam, Special requirement: Sharp edge orifice



ALF-SENSOR Sp. J. seat: ul. Narcyzowa 3, 31-342 Kraków manufacturing plant: