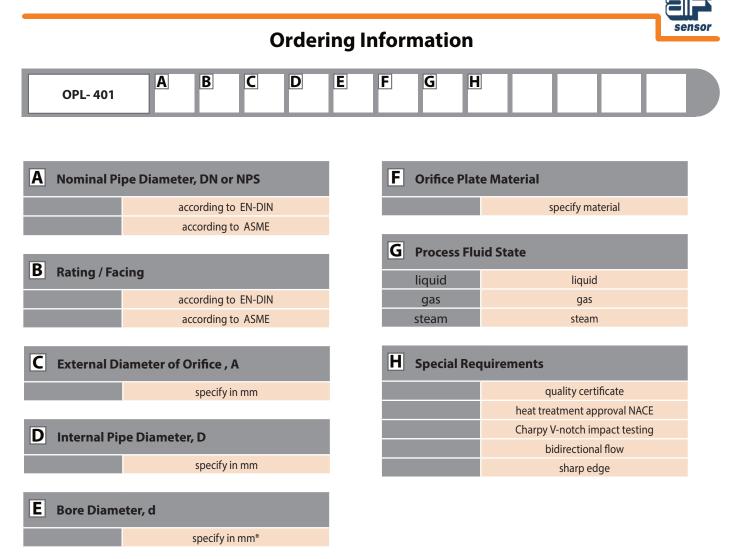

\* Bore diameter is calculated by Alf-Sensor on the base of FLOW QUESTIONNAIRE filled in by Buyer

## **Ordering Example:**

## OPL-401-4"-300RF-149,0-98,2-50,12-1.4404-steam-sharp edge

stands for: Flange taps orfice plate, NPS 4 inches, Flange 300 lbs / facing RF, External diameter of orfice 149,0 mm, Internal pipe diameter 98,2 mm, Bore diameter 50,12 mm, Orfice plate material 1.4404 = SS316L, Process fluid: steam, Special requirement: Sharp edge orifice