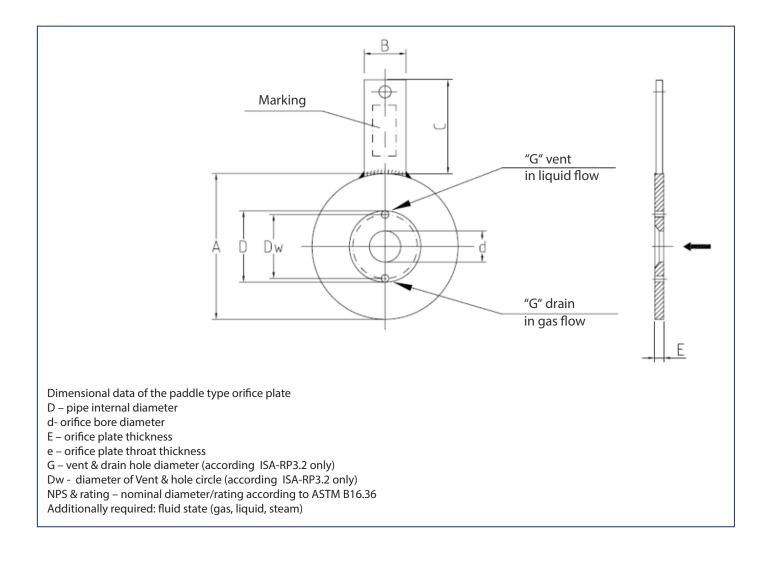

Detailed information is show on construction drawings provided by Buyer or prepared by Alf-Sensor.

Basic dimensions required according to above mentioned standards are show on the sketch underneath:

Note: bore diameter shall be provided by Buyer, alternatively calculation may be done by Alf-Sensor using data provided (ref to OPL\_FLOW QUESTIONNAIRE)