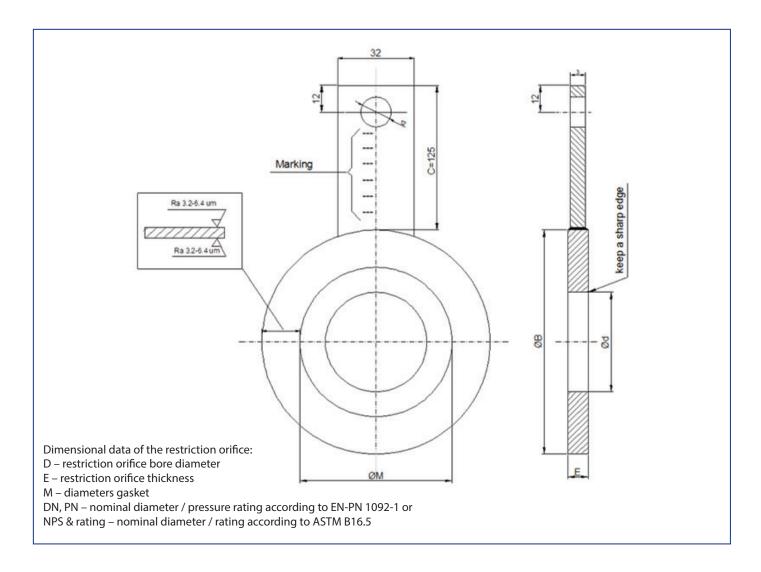

### **Restriction orifice**

Orifice (orifice plate) restriction single- or multi-hole provides an inexpensive item for a specified pressure drop flow under varying pressure on upstream the side.

Dimensions of restriction orifice due to the flange standards, ASME B16.5 or BS EN 1092-1 and are described in the following table:

Note: bore diameter shall be provided by Buyer, alternatively calculation may be done by Alf-Sensor using data provided (ref to OPL\_FLOW QUESTIONNAIRE).

Note: full specification is used in conjunction with the construction drawings after receiving the order.