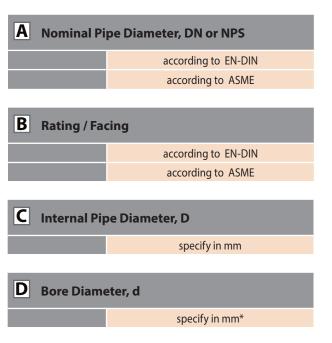

## **Ordering Information**

| E Restriction Orifice Thickness, E |                         |
|------------------------------------|-------------------------|
|                                    | specify in mm           |
|                                    |                         |
| F Restriction Orifice Material     |                         |
|                                    | specify material        |
|                                    |                         |
| G Outside Diameter, A              |                         |
|                                    | specify in mm           |
|                                    |                         |
| H Special Requirements             |                         |
|                                    | e.g. multi-hole orifice |

\* Bore diameter is calculated by Alf-Sensor on the base of FLOW QUESTIONNAIRE filled in by Buyer

#### OPL-407-DN50-PN40/B1-52,51-5-4-1.4301-108

stands for: Restriction orifice, nominal pipe diameter DN50, flange PN 40 / facing B1 according to EN 1092-1, internal pipe diameter 52,51 mm, restriction orifice bore diameter 5 mm, restriction orifice thickness 4 mm, restriction orifice material 1.4301, outside diameter 108 mm